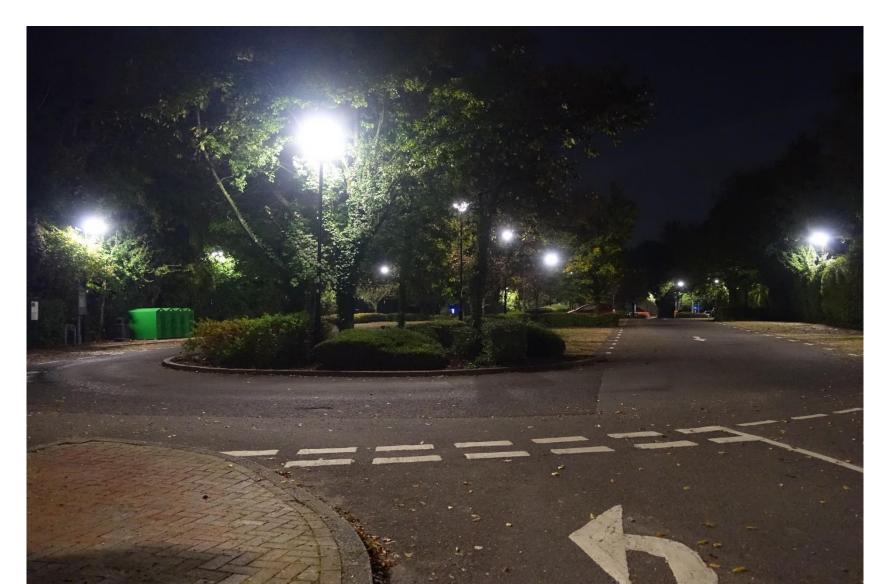

Visibility

Lighting



## Views – October 19, 10.29



#### Views – October 19, 10.27 – Wharf Bridge



#### Views – October 19, 10.39



#### Views – October 19, 10.40



#### Lighting – October 18, 21.39



# Map of street lamps – SSE Fault Reporting Website

http://www.lightsoninhampshire.co.uk/public/ReportFault.aspx



#### Views – October 17, 22.34



#### Views – October 17, 22.36



# Movement Strategy



- Approved Cabinet: Mar 25, 2019
  - Cllrs Horrill, Humby, Ashton, Brook, Godfrey, Griffiths, Warwick
  - Endorsed: Cllr Thompson
- Priority workstream:
  - Park and Ride increasing the capacity of Park and Ride
  - "City Council has acquired the Vaultex site at Bar End to increase East P&R offer."

# Movement Strategy – Phase 1 Feasibility



- "The WMS, WMS Action Plan and draft Winchester Parking and Access Strategy identify substantial expansion of P&R services in Winchester as important to delivering the overall WMS strategy."
- "The shortlisted potential P&R options are provided below" ... "Barfield and St Catherine's – extensions of existing provision"
  - "The former Vaultex site Currently at a funding application stage to