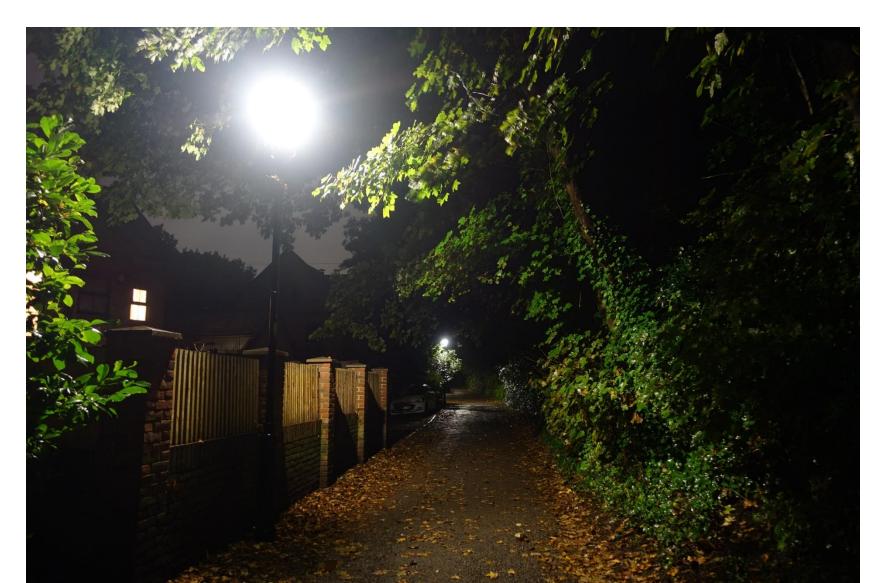

Visibility

Lighting



## Views – October 19, 10.29



#### Views – October 19, 10.27 – Wharf Bridge



#### Views – October 19, 10.39



#### Views – October 19, 10.40



#### Lighting – October 18, 21.39



# Map of street lamps – SSE Fault Reporting Website

http://www.lightsoninhampshire.co.uk/public/ReportFault.aspx



#### Views – October 17, 22.34



#### Views – October 17, 22.36



# Movement Strategy



- Approved Cabinet: Mar 25, 2019
  - Cllrs Horrill, Humby, Ashton, Brook, Godfrey, Griffiths, Warwick
  - Endorsed: Cllr Thompson
- Priority workstream:
  - Park and Ride increasing the capacity of Park and Ride
  - "City Council has acquired the Vaultex site at Bar End to increase East P&R offer."

# Movement Strategy – Phase 1 Feasibility



- "The WMS, WMS Action Plan and draft Winchester Parking and Access Strategy identify substantial expansion of P&R services in Winchester as important to delivering the overall WMS strategy."
- "The shortlisted potential P&R options are provide