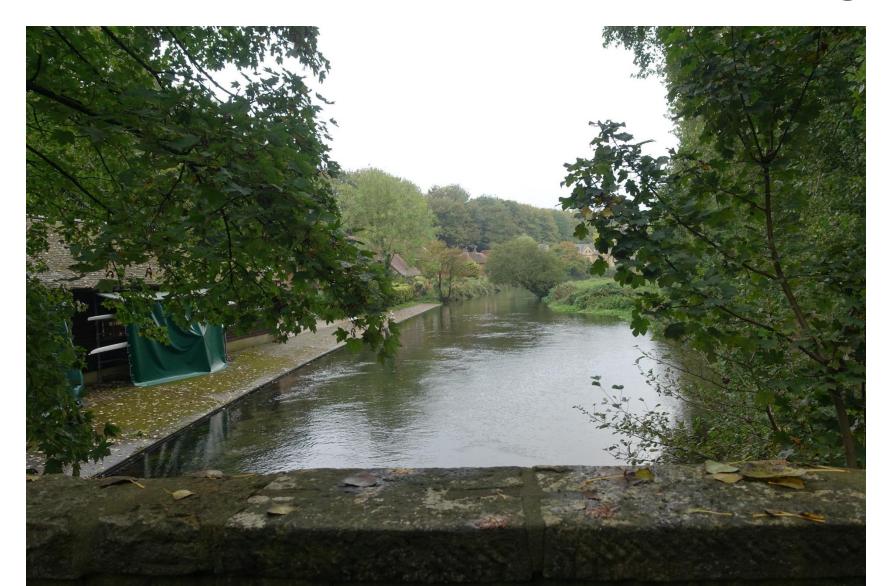

Visibility

Lighting



## Views – October 19, 10.29



#### Views – October 19, 10.27 – Wharf Bridge



#### Views – October 19, 10.39



#### Views – October 19, 10.40



#### Lighting – October 18, 21.39



# Map of street lamps – SSE Fault Reporting Website

http://www.lightsoninhampshire.co.uk/public/ReportFault.aspx



#### Views – October 17, 22.34



#### Views – October 17, 22.36



# Movement Strategy



- Approved Cabinet: Mar 25, 2019
  - Cllrs Horrill, Humby, Ashton, Brook, Godfrey, Griffiths, Warwick
  - Endorsed: Cllr Thompson
- Priority workstream:
  - Park and Ride increasing the capacity of Park and Ride
  - "City Council has acquired the Vaultex site at Bar End to increase East P&R offer."

# Movement Strategy – Phase 1 Feasibility



- "The WMS, WMS Action Plan and draft Winchester Parking and Access Strategy identify substantial expansion of P&R services in Winchester a