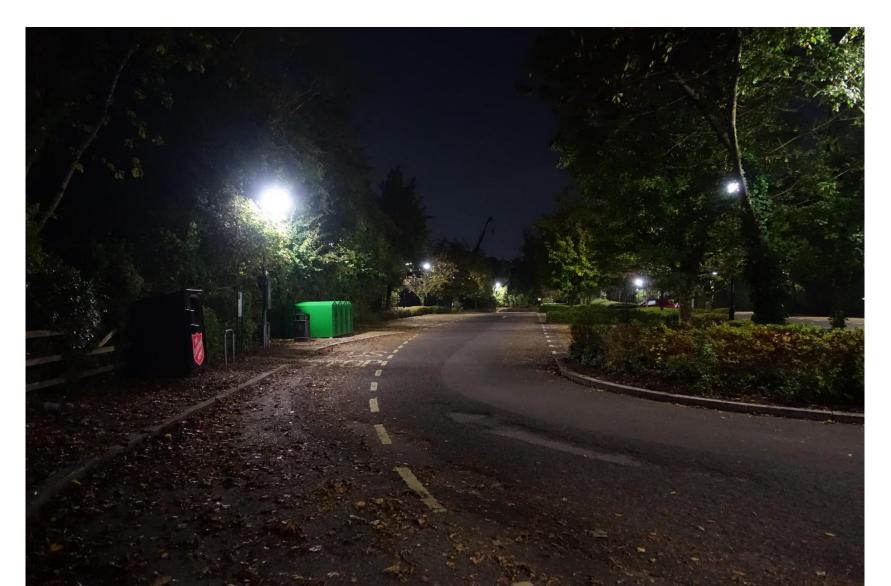

Visibility

Lighting



## Views – October 19, 10.29



#### Views – October 19, 10.27 – Wharf Bridge



#### Views – October 19, 10.39



#### Views – October 19, 10.40



#### Lighting – October 18, 21.39



# Map of street lamps – SSE Fault Reporting Website

http://www.lightsoninhampshire.co.uk/public/ReportFault.aspx



#### Views – October 17, 22.34



#### Views – October 17, 22.36



# Movement Strategy



- Approved Cabinet: Mar 25, 2019
  - Cllrs Horrill, Humby, Ashton, Brook, Godfrey, Griffiths, Warwick
  - Endorsed: Cllr Thompson
- Priority workstream:
  - Park and Ride increasing the capacity of Park and Ride
  - "City Council has acquired the Vaultex site at Bar End to increase East P&R offer."

# Movement Strategy – Phase 1 Feasibility



- "The WMS, WMS Action Plan and draft Winchester Parking and Access Strategy identify substantial expansion of P&R services in Winchester as important to delivering the overall WMS strategy."
- "The shortlisted potential P&R options are provided below" ... "Barfield and St Catherine's – extensions of existing provision"
  - "The former Vaultex site Currently at a funding application stage to provide 300 additional spaces (inc